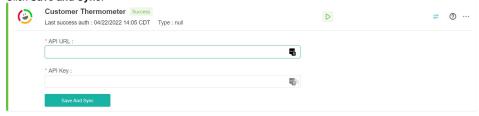

## To set up and connect Customer Thermometer:

- 1. Log in to your Customer Thermometer account.
- 2. At the top of the page, click on the **Push Options** tab.
- 3. Find the API Information section on the page and copy the API Key.
- 4. Go to the MSPbots app and navigate to Integrations.
- 5. Locate Customer Thermometer and paste the API information on the corresponding fields.
- 6. Click Save and Sync.